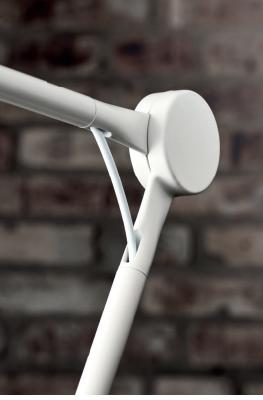

## AQ01<sup>™</sup> provides a natural desk light combining a familiar design language and a simplistic touch of the future.

The evolutionary result is a desk light used as a plug-in, placed in the table or the wall base, expressing functionality and elegance. Glare is prevented with a unique diffuser, 100% direct downward illumination is achieved with a symmetric rotational pattern, and you can dim the light with a simple touch. The delicate arms connecting the joints, and the head designed to attract the human hand, are an elegant support to the perfect lighting.