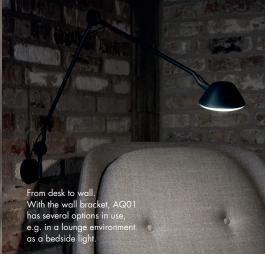

## AQ01<sup>™</sup> provides a natural desk light combining a familiar design language and a simplistic touch of the future.

The evolutionary result is a desk light used as a plug-in, placed in the table or the wall base, expressing functionality and elegance. Glare is prevented with a unique diffuser, 100% direct downward illumination is achieved with a symmetric rotational pattern, and you can dim the light with a simple touch. The delicate arms connecting the joints, and the head designed to attract the human hand, are an elegant support to the perfect lighting.