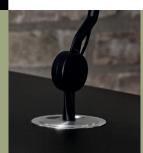

## AQ01<sup>™</sup> provides a natural desk light combining a familiar design language and a simplistic touch of the future.

The evolutionary result is a desk light used as a plug-in, placed in the table or the wall base, expressing functionality and elegance. Glare is prevented with a unique diffuser, 100% direct downward illumination is achieved with a symmetric rotational pattern, and you can dim the light with a simple touch. The delicate arms connecting the joints, and the head designed to attract the human hand, are an elegant support to the perfect lighting.

## LIGHTING IS ABOUT LIFE. AND THAT IS WHY AQ01™ NOT ONLY LIGHTS UP PEOPLE'S DESK BUT THEIR UNIQUE MOMENTS.

Designer Anne Qvist

PRODUCT NIAME

COLOUR SURFACE WATERIAL

LIGHT SOURCE

AQ01™ Plug-in AQ01™ Table base AQ01™ Wall base White, Black, Blue Matt lacquer Aluminum Diffuser: Polycarbonate (P