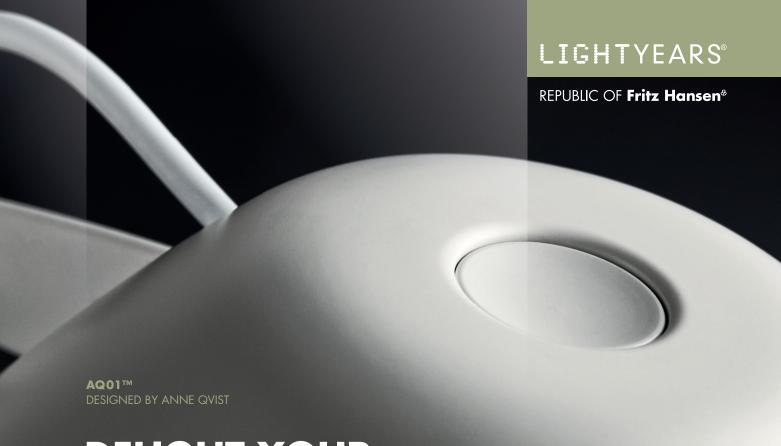

## DELIGHT YOUR OFFICE ENVIRONMENT WITH FUNCTIONALITY AND ELEGANCE

With attention to detail and custom illumination, the new desk light AQ01™ lights up your work and — most importantly — boosts the aesthetic, happiness and efficiency of the modern office environment.

## AQ01<sup>™</sup> provides a natural desk light combining a familiar design language and a simplistic touch of the future.

The evolutionary result is a desk light used as a plug-in, placed in the table or the wall base, expressing functionality and elegance. Glare is prevented with a unique diffuser, 100% direct downward illumination is achieved with a symmetric rotational pattern, and you can dim the light with a simple touch. The delicate arms connecting the joints, and the head designed to attract the human hand, are an elegant support to the perfect lighting.