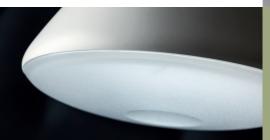

## AQ01<sup>™</sup> provides a natural desk light combining a familiar design language and a simplistic touch of the future.

The evolutionary result is a desk light used as a plug-in, placed in the table or the wall base, expressing functionality and elegance. Glare is prevented with a unique diffuser, 100% direct downward illumination is achieved with a symmetric rotational pattern, and you can dim the light with a simple touch. The delicate arms connecting the joints, and the head designed to attract the human hand, are an elegant support to the perfect lighting.

AQ01 $^{\text{m}}$  is, simply put, designed to enrich your experience of lighting.